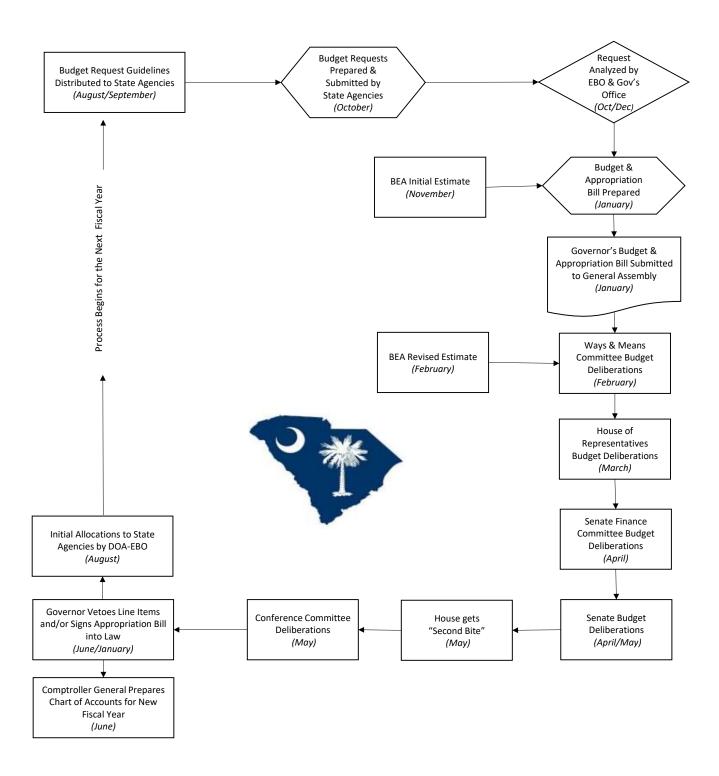

New permanent positions requested must be included in the budget request. This applies to all permanent positions, regardless of the funding sources.

According to the SC Appropriations Act (PART1B Section 117-X900 General Provisions 117.14) "the Executive Budget Office shall maintain and make, as necessary, periodic adjustments thereto, an official record of the total number of authorized full-time equivalent positions by agency for state and total funding sources." To accomplish this, each year in August, the total number of permanent positions authorized must be established and reconciled between USC and the State Office of Human Resources Management. USC Human Resources provides the information for the FTE reconciliation.

# EXTERNAL DEVELOPMENT: SOUTH CAROLINA'S STATE BUDGET PROCESS



#### **APPENDIX 24**

# UNIVERSITY OF SOUTH CAROLINA DELEGATION OF AUTHORITY TO THE ADMINISTRATION OF THE UNIVERSITY FISCAL YEAR 2025-2026

In approving this budget, the Board of Trustees recognizes that the amounts shown as revenue are estimates and are subject to changes, and that the amounts shown for expenditures are a reflection of plans and workload estimates as of the time the proposed budget was prepared. The Board further recognizes that each day may bring new challenges and developments requiring adjustments in plans, programs, estimates and budget items. To provide for continuity and essential flexibility in operations, the Board of Trustees reaffirms for Fiscal Year 2025-2026 the delegation of necessary authority to the President to act in all matters, and to the Chief Financ