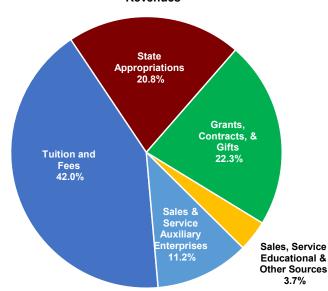

Across the system, tuition and fees account for 42.0% of the total budget with state appropriations providing 20.8% of funds. The total current fund revenue budget increases by 9.6% at \$201.9 million from FY2025 to FY2026. System wide expenditures that directly impact the institutional mission of teaching, research, academic support activity, and public service are 74.3% of total expenses at \$1.709 billion. Total current funds expenditures for the system are proposed to increase by \$200.2 million.

#### Revenues

**TOTAL** 

 Tuition and Fees
 969,432,277

 State Appropriations
 480,215,166

 Grants, Contracts, & Gifts
 513,156,278

 Sales, Service Educational & Other
 83,900,555

 Sales & Service Auxiliary
 259,142,927

 Total Revenues
 2,305,847,203