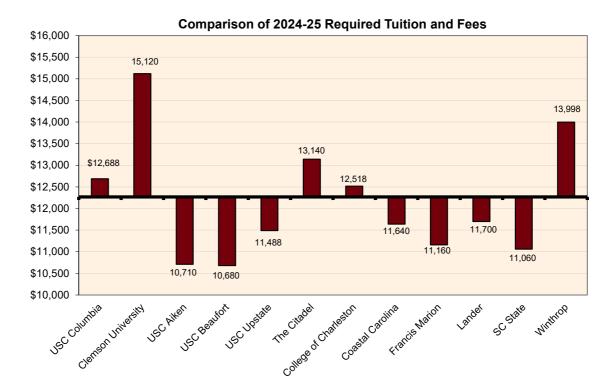

#### **Tuition Rates**

|                                | Proposed Full-Time Resident        | Increase/ (Decrease) |
|--------------------------------|------------------------------------|----------------------|
|                                | Undergraduate Tuition per Semester | FY2025 to FY2026     |
| USC Aiken                      | \$ 5,199                           | \$ 0                 |
| USC Beaufort                   | \$ 5,172                           | \$ 0                 |
| USC Upstate                    | \$ 5,604                           | \$ 0                 |
| USC Regional Palmetto Colleges | \$ 3,579                           | \$ 0                 |