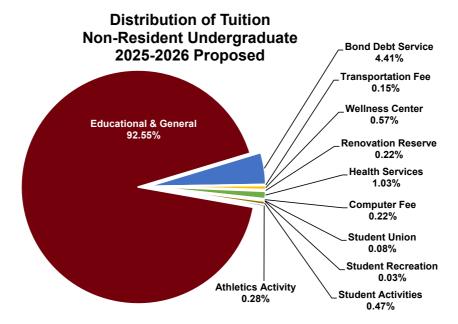

FY2026 represents the seventh year in a row of tuition freezes for undergraduate resident students. The Columbia undergraduate nonresident rate will increase by a modest 3%. Additionally, a new \$150/term required Athletics auxiliary fee will be assessed to support the strategic direction of the program and to improve student experience. Enrollment for FY2026 will continue to grow with exemplary retention rates and another record-breaking freshman class. Evidence consistently shows the University of South Carolina meets high quality academic delivery standards by prioritizing its dollars on student instruction and student experience.