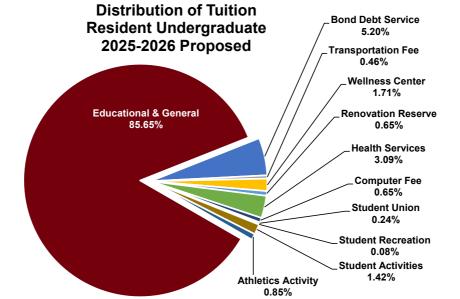

| Mandatory Meal Plan <sup>(2)</sup>              | 2,532.00           | 96.00            | 2,628.00            |
| Weighted Average Program Fees <sup>(3)</sup>    | 786.00             | -                | 786.00              |
| Average Cost of Books & Supplies <sup>(3)</sup> | 695.00             | 24.00            | 719.00              |
| Auxiliary Athletics Fee                         | -                  | 150.00           | 150.00              |
| <sup>(1)</sup> Based on average cost of Suites. |                    |                  |                     |
| <sup>(2)</sup> Based on All Access plan.        |                    |                  |                     |
| (3) Estimate by the USC Financial Aid Office.   |                    |                  |                     |



# UNIVERSITY OF SOUTH CAROLINA COLUMBIA Non-Resident Undergraduate Student Estimated Cost Per Semester

|                                                    | CURRENT<br>2024-25 | DOLLAR<br>CHANGE | PROPOSED<br>2025-26 |
|----------------------------------------------------|--------------------|------------------|---------------------|
| Required Tuition                                   |                    |                  |                     |
| Non-Resident Undergraduate Distribution of Tuition |                    |                  |                     |
| -Educational & General                             | \$<br>16,571.50    | \$<br>545.00     | \$<br>17,116.50     |
| -Bond Debt Service                                 | 815.50             | -                | 815.50