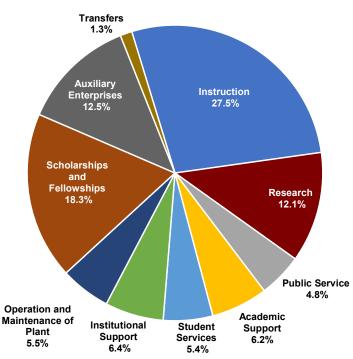

Across the system, tuition and fees account for 42.0% of the total budget with state appropriations providing 20.8% of funds. The total current fund revenue budget increases by 9.6% at \$201.9 million from FY2025 to FY2026. System wide expenditures that directly impact the institutional mission of teaching, research, academic support activity, and public service are 74.3% of total expenses at \$1.709 billion. Total current funds expenditures for the system are proposed to increase by \$200.2 million.

#### Proposed Budget FY 2025-2026 Expenditures

56,167

| Expenditures                       |               |
|------------------------------------|---------------|
| Instruction                        | 632,116,033   |
| Research                           | 277,302,529   |
| Public Service                     | 111,220,067   |
| Academic Support                   | 143,406,250   |
| Student Services                   | 123,737,893   |
| Institutional Support              | 147,076,778   |
| Operation and Maintenance of Plant | 125,562,741   |
| Scholarships and Fellowships       | 421,279,031   |
| Auxiliary Enterprises              | 287,539,744   |
| Transfers                          | 30,405,466    |
| Total Expenditures                 | 2,299,646,531 |